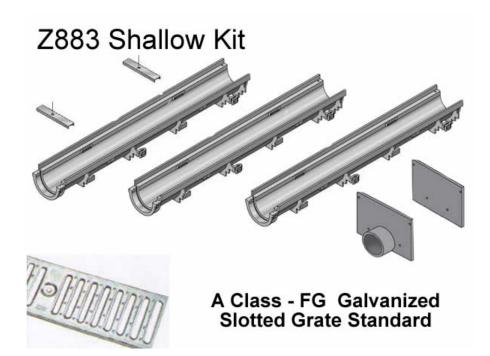

## 1-877-903-7246

www.trenchdrainsupply.com

**CPZ883 Shallow Complete Kit** 

**Series** 

**CPZ883** 

Cut Sheet

Zurn Z883 Series

6" Wide Reveal Zurn Z883 Shallow Trench Drain Kit

New Zurn Z883 Shallow Trench Drain Complete Kit 6" Inch Wide - A Class Galvanized Steel Grate Standard.

## **Complete system - Each Kit Includes:**

- Specified Number of 40" Sections of Trench Drain Channel.
- Specified Number of 40" A Class Galvanized Steel Slotted Grates Standard.
- 1 Solid End Cap 1 Outlet End Cap.
- Galvanized Lock Hardware for the Grates.

## **Z883** Features and Benefits:

- 40" Modular Sections with 20" and 40" Grates.
- Smooth Seamless Construction Clean, Sanitary Installation.
- 3-1/2" Trench Depth. For Depth Restricted Applications.
- Variety of Gratings. Able to Meet Specific Job Requirements.
- Durable and Lightweight.